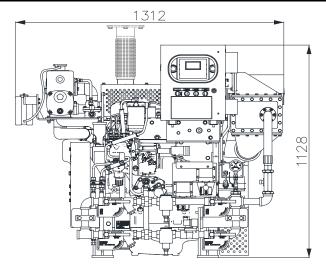

## KFP4R-UF16R2

OVERALL WIDTH - 870 MM

|                                   |                                                                                                                            |                                    | OVERALL WIDTH - 670 WIN                                       |
|-----------------------------------|----------------------------------------------------------------------------------------------------------------------------|------------------------------------|---------------------------------------------------------------|
| Equipment                         | Standard                                                                                                                   | Equipment                          | Standard                                                      |
| Air Cleaner                       | Direct Mounted, Disposable, Indoor<br>Service with Drip shield                                                             | Manual Start<br>Controls           | On Instrument Panel                                           |
| Alternator                        | 12V - DC, 35 AMPS, With Belt Guard                                                                                         | Fuel Inj. System                   | Direct Injection                                              |
| Flywheel<br>Housing               | S.A.E. #3                                                                                                                  | Governor & Speed                   | Mechanical & Constant Speed                                   |
| Flywheel Power<br>Take -off       | S.A.E. 11.5"                                                                                                               | Fuel Stop<br>Solenoid              | Energize to Stop (ETS), 12V-DC                                |
| Engine Heater                     | 240V-AC, 1500 Watts                                                                                                        | Over speed controls                | On Instrument panel with Reset & Test                         |
| Water Pump                        | Vee Belt Driven with Belt Guard                                                                                            | Starter Controls                   | Dual Solenoids                                                |
| Heat Exchanger                    | Tube & Shell Type, 4.13 Bar, BSP<br>Connections & Fresh water compatible                                                   | Fuel Connection                    | Metal tube with Fire Resistant Flexible Supply & Return Lines |
| Instrument<br>Panel               | Digital Panel with Tachometer -<br>Hourmeter, Volt meters(Two), Water<br>Temperature, Oil Pressure                         | Exhaust Flex<br>Connection         | Mild Steel Flexible Bellow for Exhaust Connection             |
| Junction Box for<br>Engine Heater | On engine for AC supply wiring connection to Engine heater                                                                 | Exhaust<br>Protection              | Heat shield and Blanket on charge air cooler pipe             |
| Switches                          | Low Lub. Oil Pressure, Coolant High &<br>Low Temperature, Raw water High<br>Temperature, Low Raw water flow &<br>Overspeed | Raw Water<br>Solenoid<br>Operation | Automatic from engine Instrument Panel                        |
| Charge Air<br>Cooler              | Tube & Shell Type with flange Connections                                                                                  | Fuel Filter                        | Primary Filter with Spin on type                              |
| Lube Oil Pump                     | Gear Driven                                                                                                                | Starter                            | 12V - DC                                                      |
| Lube Oil Filter                   | Full Flow with By-Pass Valve                                                                                               | Throttle Control                   | Adjustable Speed Control                                      |
| Lube Oil Cooler                   | Engine Water Cooled, Plate Type                                                                                            | Tool Kit                           | Standard Tool kit                                             |
| Raw water<br>Cooling Loop         | 1" SS Cooling line with flow alarm                                                                                         |                                    |                                                               |